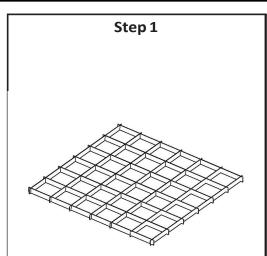

## Wine Rack Instruction Manual

Assemble the bottom metal frame on a flat surface.

Line up and insert the wood rack pieces into the metal frame. Use a rubber mallet to install into the metal cross frame. Repeat until all wood rack pieces are installed.