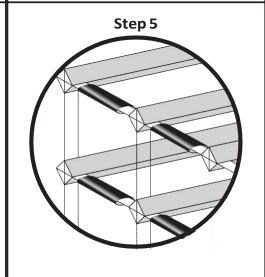

## Wine Rack Instruction Manual

Assemble the bottom metal frame on a flat surface.

Line up and insert the wood rack pieces into the metal frame. Use a rubber mallet to install into the metal cross frame. Repeat until all wood rack pieces are installed.

Very important! Insert one section of the metal frame only half way down into the wood pieces.

Insert the second section of the metal frame into the first and using a rubber mallet complete the installation into the wood pieces.

The bottle neck label protectors snap onto the front side of the metal frame as shown.