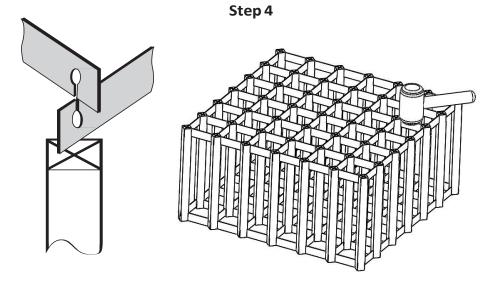

The bottle neck label protectors snap onto the front side of the metal frame as shown.