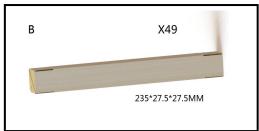

## **Parts Included:**

A Protectors x42 pcs B Wood slats x49 pcs

C Metal pieces x28 pcs