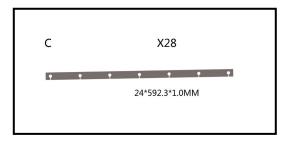

## **Parts Included:**

A Protectors x42 pcs B Wood slats x49 pcs

C Metal pieces x28 pcs