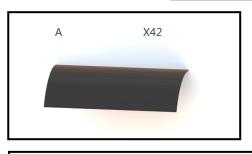

## **Parts Included:**

A Protectors x42 pcs B Wood slats x49 pcs

C Metal pieces x28 pcs