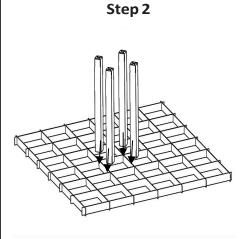

## Wine Rack Instruction Manual

Assemble the bottom metal frame on a flat surface.

Line up and insert the wood rack pieces into the metal frame. Use a rubber mallet to install into the metal cross frame. Repeat until all wood rack pieces are installed.

Very important! Insert one section of the metal frame only half way down into the wood pieces.

Insert the second section of the metal frame into the first and using a rubber mallet complete the installation into the wood pieces.