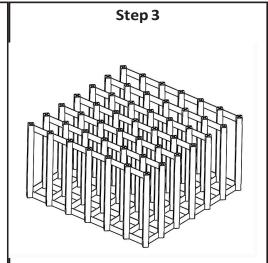

Very important! Insert one section of the metal frame only half way down into the wood pieces.

Insert the second section of the metal frame into the first and using a rubber mallet complete the installation into the wood pieces.